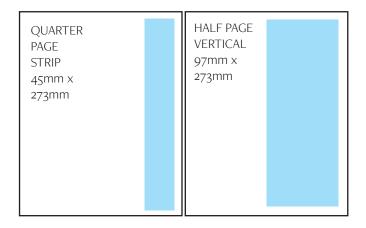

# RATES AND PACKAGES

PER ISSUE PRICE

\$525

| Business card                   | \$108   |
|---------------------------------|---------|
| Sponsorship banner              | \$165   |
| Quarter page banner             | \$275   |
| Quarter page portrait           | \$275   |
| Quarter page strip              | \$275   |
| Half page                       | \$425   |
| Full page                       | \$690   |
| Double page spread              | \$1,330 |
| Inside back cover half vertical | \$489   |
| Back cover                      | \$816   |
| Page 2 & 3 premium placement    | +15%    |

## SIZES AND SPECS width x height