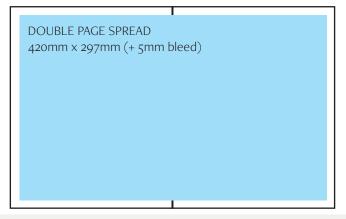

# RATES AND PACKAGES

PER ISSUE PRICE

\$525

| Business card                   | \$108   |
|---------------------------------|---------|
| Sponsorship banner              | \$165   |
| Quarter page banner             | \$275   |
| Quarter page portrait           | \$275   |
| Quarter page strip              | \$275   |
| Half page                       | \$425   |
| Full page                       | \$690   |
| Double page spread              | \$1,330 |
| Inside back cover half vertical | \$489   |
| Back cover                      | \$816   |
| Page 2 & 3 premium placement    | +15%    |

## SIZES AND SPECS width x height