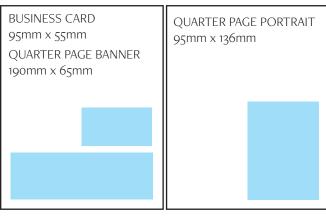

## SIZES AND SPECS width x height

# RATES AND PACKAGES

PER ISSUE PRICE

\$525

| Business card                   | \$108   |
|---------------------------------|---------|
| Sponsorship banner              | \$165   |
| Quarter page banner             | \$275   |
| Quarter page portrait           | \$275   |
| Quarter page strip              | \$275   |
| Half page                       | \$425   |
| Full page                       | \$690   |
| Double page spread              | \$1,330 |
| Inside back cover half vertical | \$489   |
| Back cover                      | \$816   |
| Page 2 & 3 premium placement    | +15%    |