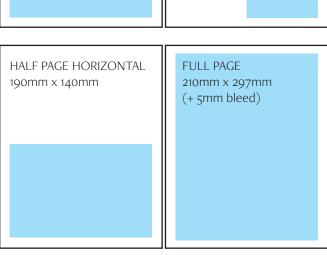

## SIZES AND SPECS width x height

# RATES AND PACKAGES

PER ISSUE PRICE

\$525

| Business card                   | \$108   |
|---------------------------------|---------|
| Sponsorship banner              | \$165   |
| Quarter page banner             | \$275   |
| Quarter page portrait           | \$275   |
| Quarter page strip              | \$275   |
| Half page                       | \$425   |
| Full page                       | \$690   |
| Double page spread              | \$1,330 |
| Inside back cover half vertical | \$489   |
| Back cover                      | \$816   |
| Page 2 & 3 premium placement    | +15%    |